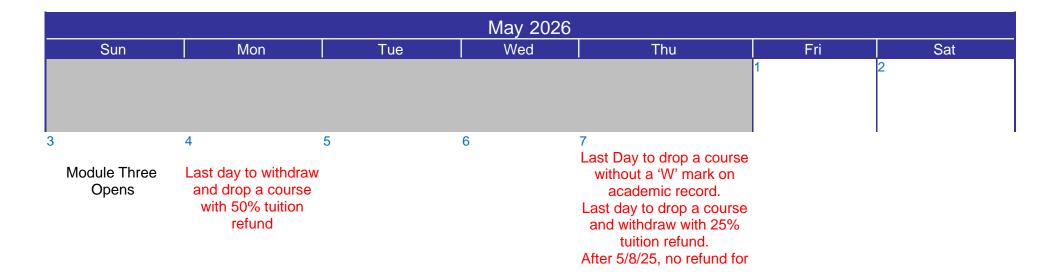

Module Six Opens

|                                       |                                                                                                                           |               | April 2026    | \$                                                                            |                |                |
|---------------------------------------|---------------------------------------------------------------------------------------------------------------------------|---------------|---------------|-------------------------------------------------------------------------------|----------------|----------------|
| Sun                                   | Mon                                                                                                                       | Tue           | Wed           | Thu                                                                           | Fri            | Sat            |
|                                       |                                                                                                                           |               | 1<br>PASSOVER | 2<br>PASSOVER                                                                 | 3<br>PASSOVER  | 4<br>PASSOVER  |
| ASSOVER                               | 6<br>PASSOVER                                                                                                             | 7<br>PASSOVER | 8<br>PASSOVER | 9<br>PASSOVER                                                                 | 10<br>PASSOVER | 11<br>PASSOVER |
| 2<br>PASSOVER                         | 13<br>Final grades for<br>Spring 2026<br>semester I due                                                                   | 14            | 15            | 16                                                                            | 17             | 18             |
| 9<br>Spring II<br>Module One<br>Opens | 20                                                                                                                        | 21            | 22            | 23<br>Last day to register<br>or add a course                                 | 24             | 25             |
| 26<br>Module Two<br>Opens             | 27<br>Last day withdraw<br>and drop a course<br>with 100% tuition<br>refund and with no<br>"W" mark on<br>academic record | 28            | 29            | 30<br>Last day to<br>withdraw and drop a<br>course with 75%<br>tuition refund |                |                |